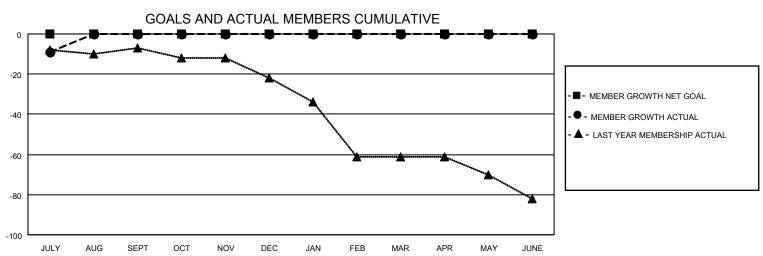

## MONTHLY MEMBERSHIP PROGRESS REPORT

LOCATION GEORGIA District 18 L Results as of: 7/31/2021

| Clubs         |               |             |               | Members               |                        |                         |                                                    |  |
|---------------|---------------|-------------|---------------|-----------------------|------------------------|-------------------------|----------------------------------------------------|--|
|               | RESULTS FOR   | R 2021-2022 |               | RESULTS FOR 2021-2022 |                        |                         |                                                    |  |
| QUARTER       | NEW CLUB GOAL | NEW CLUBS   | DROPPED CLUBS | QUARTER MEM           | BER GROWTH NET<br>GOAL | MEMBER GROWTH<br>ACTUAL | DROPPED<br>MEMBERS ACTUAL<br>(including transfers) |  |
| JULY/AUG/SEPT | 0             | 0           | 0             | JULY/AUG/SEPT         | 0                      | 12                      | 18                                                 |  |
| OCT/NOV/DEC   | 0             | 0           | 0             | OCT/NOV/DEC           | 0                      | 0                       | 0                                                  |  |
| JAN/FEB/MAR   | 0             | 0           | 0             | JAN/FEB/MAR           | 0                      | 0                       | 0                                                  |  |
| APR/MAY/JUNE  | 1             | 0           | 0             | APR/MAY/JUNE          | 0                      | 0                       | 0                                                  |  |